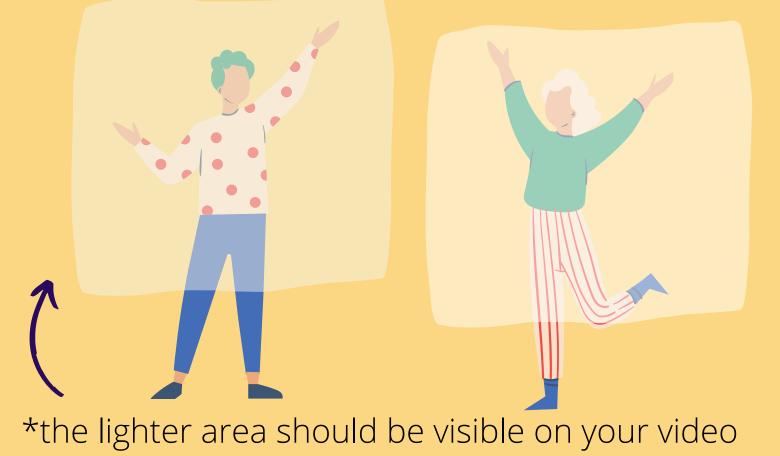

## **ENTRY GUIDELINES**

- aged 13-18
- no longer than 3 minutes
- individual entry only
- must be filmed in a single take in well lit room and taken against a plain wall showing 3/4 of your body